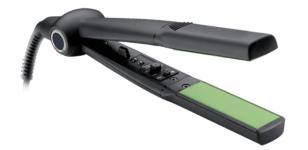

#### STRAIGHTENER CURL IRON

#### STRAIGHTENER STRAIGHT IRON

**IT**/ Piastre professionali di Lecher, di una costruzione innovativa, grazie ad una costruzione unica delle piastrelle consentono la formazione di un boccolo perfetto e una perfetta raddrizzatura dei capelli. La tecnologia avanzata di rivestimento in ceramica e tormalina delle piastrelle garantisce un impatto uniforme sull'intera lunghezza dei capelli, dando un effetto duraturo di styling. Gli ioni negativi circondano i capelli, chiudono le cuticole proteggendole contro i danni e garantendo una lucentezza eccezionale dei capelli.

**GB**/ Professional Lecher hair straighteners, innovative in construction, thanks to the unique construction of the plates allow the formation of a perfect turn and also the perfect hair straightening. The advanced Tourmaline ceramic technology of the plates ensures an even effect on the whole length of the hair, giving a lasting styling effect. Negative ions surround the hair, close the scales to protect against damage, and at the same time provide the hair with a special glow.

**RU**/ Профессиональные инновационные утюжки фирмы Lecher благодаря уникальному строению пластин позволяют идеально закрутить волосы или великолепно их распрямить. Продвинутая керамическо-турмалиновая технология пластин обеспечивает равномерное воздействие по всей длине волос, благодаря чему укладка будет дольше держаться. Отрицательные ионы обволакивают волосы, закрывают чешуйки, защищая их от повреждения и, одновременно, придавая им великолепный блеск.