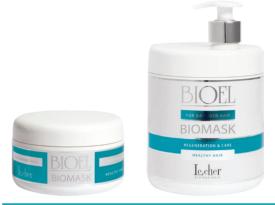

#### **BIOEL KERATIN BAIN**

Confezione/Capacity/Объём: 1000 ml

**IT**/ Shampoo – bagno per capelli danneggiati. Purifica delicatamente e prepara i capelli all'azione di rigenerazione con l'aiuto di KERATIN MIST e BIOMASK.

**GB**/ Shampoo – a cleansing treatment for the damaged hair. Gently cleanses and prepares the hair for KERATIN MIST AND BIOMASK regeneration procedures.

**RU**/ Шампунь - моющая ванна для поврежденных волос. Нежно очищает волосы и подготавливает их к процедуре регенерации с применением KERATIN MIST и BIOMASK.

#### **BIOEL MASK**

Confezione/Capacity/Объём: 300 ml, 1000 ml

**IT**/ Maschera professionale per capelli danneggiati, in particolare secchi e colorati. Non appesantisce i capelli. Contiene un Glicole Propilenico e la Glicerina che svolgono un'azione idratante e nutriente. I Sali Quaternari ad azione antistatica facilitano la pettinatura.

**GB**/ Professional mask for damaged hair especially for dry and colored, bleached hair. Does not weight the hair down. Contains Propylene Glycol and Glycerin that carry out a moisturizing and nourishing action. Quaternary Salts with anti-static properties facilitate combing.