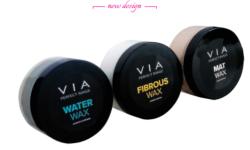

#### VIA WAX - WATER | FIBROUS | MATT

Confezione/Capacity/Объём: 100 ml

**IT**/ WATER WAX. Cera flessibile di una formula di cristallo per styling di capelli. La sua fattura speciale forma e scolpisce i capelli senza appesantirli.

**GB/WATER WAX**. Flexible wax with a crystal formula for styling hair. Its special texture shapes and carries hair without load.

RU/ WATER WAX. Эластичный воск с кристаллической формулой для укладки волос. Его специальная текстура помогает формировать и укладывать прически, не утяжеляя волосы. IT/ FIBROUS WAX. Cera fibrosa modellante per dare ai capelli una forma strutturale e il volume. Perfetta per l'effetto di capelli arruffati.

**GB**/ FIBROUS WAX. Fibrous modelling wax, giving the hair a structured form and volume. Perfect for the effect of tousled hair.

**RU/** FIBROUS WAX. Матирующий воск для волос экстрасильной фиксации. Прекрасно текстуризирует и моделирует прическу. Придает волосам матовый оттенок и обеспечивает устойчивую фиксацию.

IT/ MATT WAX. Cera opacizzante per capelli con una potenza estrema. Testurizza perfettamente i capelli e scolpisce la pettinatura. Dona ai capelli una finitura opaca e garantisce una fissazione di lunga durata.

**GB/ MATT WAX.** Extremely powerful matt hair waxing. Perfectly textures and sculpts hairstyle. It gives the hair a matt finish and ensures long lasting fixation. Perfect for the wet hair look. **RU/ MATT WAX.** Матирующий воск для волос экстрасильной фиксации. Прекрасно текстуризирует и моделирует прическу. Подходит для получения эффекта т.н. мокрых волос.