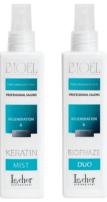

#### **BIOEL KERATIN MIST / BIOPHAZE DUO**

Confezione/Capacity/Объём: 250 ml

**IT**/ KERATIN MIST - nebbia in spray con Cheratina di Cashmere e Seta. Gli ingredienti appositamente selezionati rigenerano i capelli, proteggendoli dal calore eccessivo e facilitano la pettinatura.

**GB**/ KERATIN MIST - spray with Cashmere Keratin and Silk. Specially selected ingredients regenerate the hair, protect it from heat and facilitate combing.

 RU/ KERATIN MIST - спрей с кератином для сухих и поврежденных волос.
 Богат
 активными ингредиентами, которые
 интенсивно
 питают, увлажняют и обеспечивают термическую защиту.

**IT**/ BIOPHAZE DUO - Ricostituente bifase per capelli senza risciacquo. Rende i capelli più pettinagli, idratati, lisci e pieni di brillantezza.

**GB**/ BIOPHAZE DUO - Two-phase hair conditioner without rinsing. Makes the hair comb well, and ensures it is moisturised, full of shine, and smooth.

**RU**/ BIOPHAZE DUO - Двухфазный несмываемый кондиционер для волос. Благодаря ему волосы хорошо расчесываются, остаются увлажненными, блестящими и гладкими.