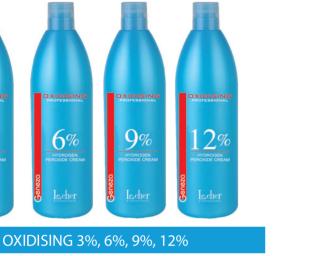

#### LIGHTENING POWDER GENEZA

Confezione/Capacity/Объём: 500 g

**IT**/ Polvere pesante con una gradevole profumazione alla menta, schiarisce e lascia alla capigliaturala sua naturale morbidezza. Da usare con l'emulsione Oxidising 3%, 6%, 9% o 12%.

**GB**/ This dust free powder with a mint aroma lightens the hair and keeps it naturally soft at the same time. Bleaching powder should be used with the Oxidising emulsion: 3%, 6%, 9% or 12%.

**RU**/ Безпыльный порошок с нежным, мятным запахом осветляет волосы, и, одновременно, сохраняет их естественную мягкость. Осветлитель следует использовать с перекисью Oxidising 3%, 6%, 9% или 12%.