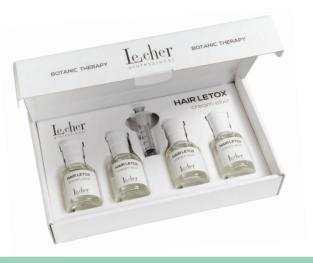

#### HAIR LETOX SHAMPOO

Confezione/Capacity/Объём: 500 ml

**IT**/ Shampoo che prepara i capelli al trattamento con HAIR LETOX cream elixir. Un innovativo complesso di Ceramidi garantisce una profonda idratazione, mentre l'Estratto di Bambù protegge la cute e i capelli dall'azione negativa dei radicali liberi.

**GB**/ It is a Shampoo that will prepare the hair for the treatment with HAIR LETOX Cream Elixir. An innovative complex of Ceramides that guaranties a deep hydration, whilst the Bamboo Extract protects the scalp and hair against the negative action of free radicals.

**RU**/ Шампунь, подготавливающий волосы к процедуре HAIR LETOX cream elixir. Инновационный комплекс керамидов обеспечивает глубокое увлажнение, а экстракт бамбука защищает кожу готовы и волосы от вредного воздействия свободных радикалов.

#### HAIR LETOX CREAM ELIXIR

Confezione/Capacity/Объём: 4 x 50 ml

IT/ Trattamento terapeutico speciale per capelli secchi, danneggiati e sfibrati. Contiene principi attivi necessari alla ricostruzione della struttura dei capelli: cheratina, olio di pistacchio, estratto di bambù, complesso innovativo di ceramidi e acidi grassi polinsaturi.

**GB**/ Special Therapeutic Treatment, for dry, damaged and brittle hair. Includes active ingredients that will regenerate the hair structure: keratin, pistachio oil, bamboo extract, an innovative complex of Ceramides and Polyunsaturated fatty acids.

**RU**/ Специальная лечебная процедура для сухих, поврежденных и ломких волос. Содержит активные вещества, восстанавливающие структуру волоса: кератин, фисташковое масло, экстракт бамбука, инновационный комплекс керамидов и полиненасыщенных жирных кислот.