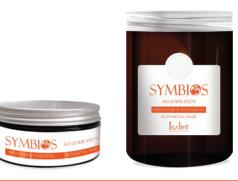

#### SYMBIOS REGENERATION SHAMPOO

Confezione/Capacity/Объём: 500 ml, 1000 ml

IT/ Lo shampoo rigenerante SYMBIOS REGENERATION è stato creato pensando ai capelli danneggiati. L'olio di semi di Meadowfoam, naturale e certificato, ricostituisce la struttura dei capelli e gli dona un aspetto bello e sano. Protegge i capelli dagli agenti dannosi. L'estratto ecologico di mango cura e idrata alla perfezione i capelli, mentre il pantenolo, insieme alla glicerina, gli conferisce brillantezza e li rende più pettinabili. Il prodotto non contiene sale.

**GB/** SYMBIOS REGENERATION regenerating shampoo was created for damaged hair. Natural, certified Limnanthes alba (Meadowfoam) seed oil rebuilds the hair structure and restores a beautiful, healthy appearance. Does not include salt.

**RU**/ Восстанавливающий шампунь SYMBIOS REGENERATION был создан специально для поврежденных волос. Натуральное, сертифицированное масло семян Meadowfoam восстанавливает структуру волоса, а также его красоту и здоровье. Защищает волосы от вредных факторов. Экологический экстракт манго прекрасно ухаживает за волосами и увлажняет их, а пантенол вместе с глицерином придают им блеск и облегчают расчесывание. Не содержит соли.