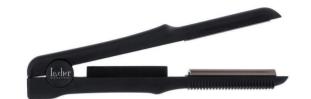

#### STRAIGHTENER CURL IRON

#### STRAIGHTENER STRAIGHT IRON

**IT**/ Piastre professionali di Lecher, di una costruzione innovativa, grazie ad una costruzione unica delle piastrelle consentono la formazione di un boccolo perfetto e una perfetta raddrizzatura dei capelli. La tecnologia avanzata di rivestimento in ceramica e tormalina delle piastrelle garantisce un impatto uniforme sull'intera lunghezza dei capelli, dando un effetto duraturo di styling. Gli ioni negativi circondano i capelli, chiudono le cuticole proteggendole contro i danni e garantendo una lucentezza eccezionale dei capelli.

**GB**/ Professional Lecher hair straighteners, innovative in construction, thanks to the unique construction of the plates allow the formation of a perfect turn and also the perfect hair straightening. The advanced Tourmaline ceramic technology of the plates ensures an even effect on the whole length of the hair, giving a lasting styling effect. Negative ions surround the hair, close the scales to protect against damage, and at the same time provide the hair with a special glow.

**RU**/ Профессиональные инновационные утюжки фирмы Lecher благодаря уникальному строению пластин позволяют идеально закрутить волосы или великолепно их распрямить. Продвинутая керамическо-турмалиновая технология пластин обеспечивает равномерное воздействие по всей длине волос, благодаря чему укладка будет дольше держаться. Отрицательные ионы обволакивают волосы, закрывают чешуйки, защищая их от повреждения и, одновременно, придавая им великолепный блеск.